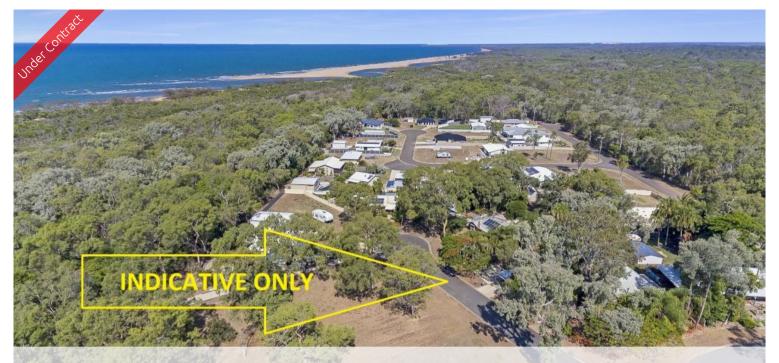

## 9 Storm Petrel Ct, Moore Park Beach

## Great Location!

This neat and tidy home is in a quiet cul de sac in walking distance to the Shopping Centre, Tavern and the Beach. Sitting on 800m2 of land this 3 bedroom, one bathroom home has tiles throughout, security screens and ceiling fans. There is a 2 vehicle carport and low maintenance gardens. don't miss this one!