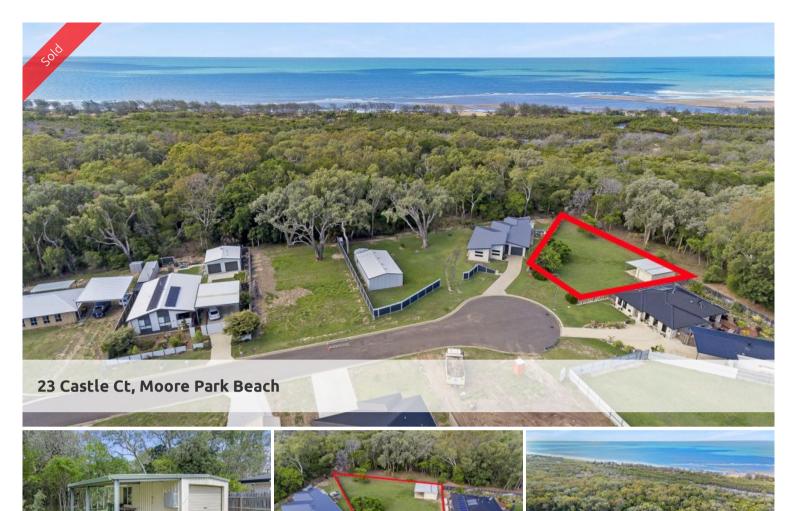

## The base for your new home!

This 746m2 parcel of land is in a quiet cul de sac in walking distance to the Beach, shops and Tavern. The  $6 \times 3$  mt shed has power and water and also has a carport that is  $6 \times 3$  mt attached to the shed. A great star to building your new home.

## □ 746 m2

Price SOLD
Property Type Residential
Property ID 972
Land Area 746 m2