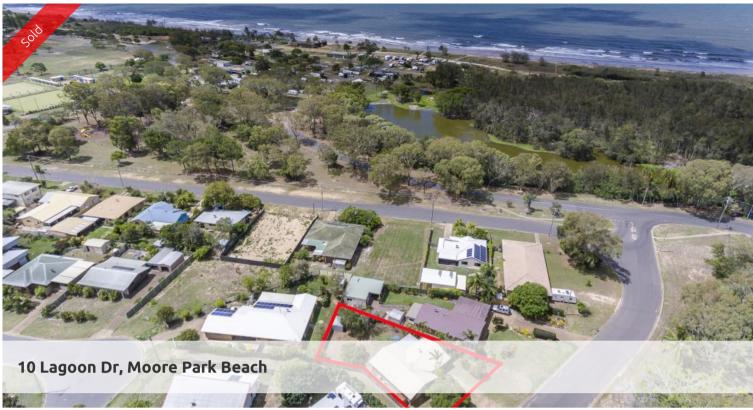

# Be Quick for this One!

Only 350 metres to the beach and new to the market is this solid open plan, 3 bedroom, 2 way bathroom home on a good size 602m2 block of land. With a carport, large garden shed, room for a pool and walking distance to everything, you can leave the car at home! Whether you are a first home buyer, an investor, or a retiree, this property is priced to sell and won't last long. Your opportunity to get into the Coastal market! Only a short stroll to the Shopping centre, the Tavern and the Clubs and Beach. Only 15 minutes to Bundaberg!

#### 🛏 3 🔊 1 🛱 1 🗔 602 m2

| Ргісе         | SOLD        |
|---------------|-------------|
| Ргорегtу Туре | Residential |
| Property ID   | 960         |
| Land Area     | 602 m2      |