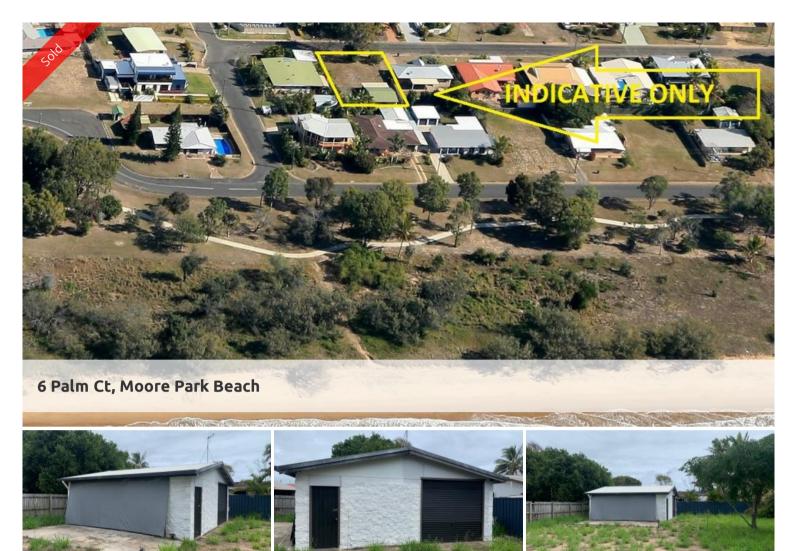

## Around the Corner from the Beach!

This solid block shed has water and power connected and is only 2 minutes from the beach! Sitting on 607m2 of land and ready to build your dream home. Don't miss out properties are selling fast!

## 607 m2

Price SOLD
Property Type Residential
Property ID 958
Land Area 607 m2