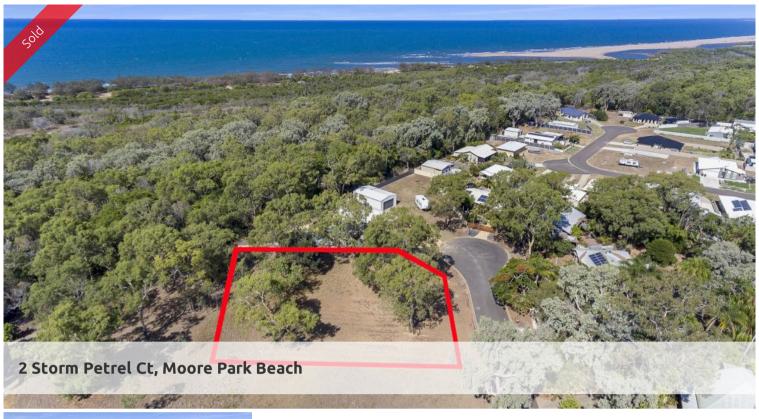

## Great Location!

This 738m2 parcel of land is level and has a couple of trees on it but is ready to build on. Only a short walk to the Shops, Tavern and the Beach and only 15 minutes from Bundaberg! Don't miss out land is selling fast! (Boundaries are Approximate Only)

## □ 738 m2

Price SOLD
Property Type Residential
Property ID 956
Land Area 738 m2