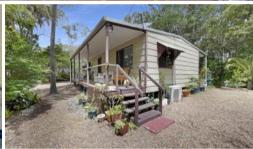

## Cottage in the Rainforest!

This quaint 2 bedroom cottage sits on over half an acre of land with its own enchanted garden! This home has timber floors throughout and is steel framed. Air con to the main living room cools the whole house on those steamy days. There is a verandah at the front and back where you look out onto the magnificent fig tree. A large separate retreat serves as a hideaway for teenagers, guests or relatives and the property also has ample space for more sheds. Only a short walk to the beach, the shops and the tavern.