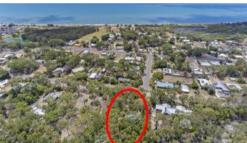

## Cottage in the Rainforest!

This quaint 2 bedroom cottage sits on over half an acre of land with its own enchanted garden! This home has timber floors throughout and is steel framed. Air con to the main living room cools the whole house on those steamy days. There is a verandah at the front and back where you look out onto the magnificent fig tree. A large separate retreat serves as a hideaway for teenagers, guests or relatives and the property also has ample space for more sheds. Only a short walk to the beach, the shops and the tavern.

## 

Price SOLD
Property Type Residential
Property ID 949
Land Area 2,341 m2