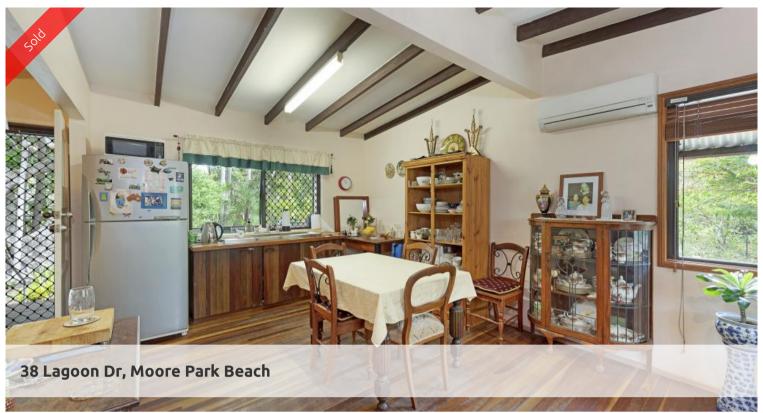

## Cottage in the Rainforest!

This quaint 2 bedroom cottage sits on over half an acre of land with its own enchanted garden! This home has timber floors throughout and is steel framed. Air con to the main living room cools the whole house on those steamy days. There is a verandah at the front and back where you look out onto the magnificent fig tree. A large separate retreat serves as a hideaway for teenagers, guests or relatives and the property also has ample space for more sheds. Only a short walk to the beach, the shops and the tavern.