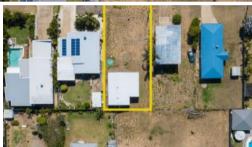

## Great Shed Near The Beach!

This large shed is big enough to house your caravan, boat or motor home while you build your beach house. A septic treatment plant is in place and hooked up to the shed which has a bathroom and toilet built in. The large 945m2 parcel of land adjacent to the property is also for sale - buy both to create your own coastal paradise!

## □ 617 m2

Price SOLD
Property Type Residential
Property ID 946
Land Area 617 m2