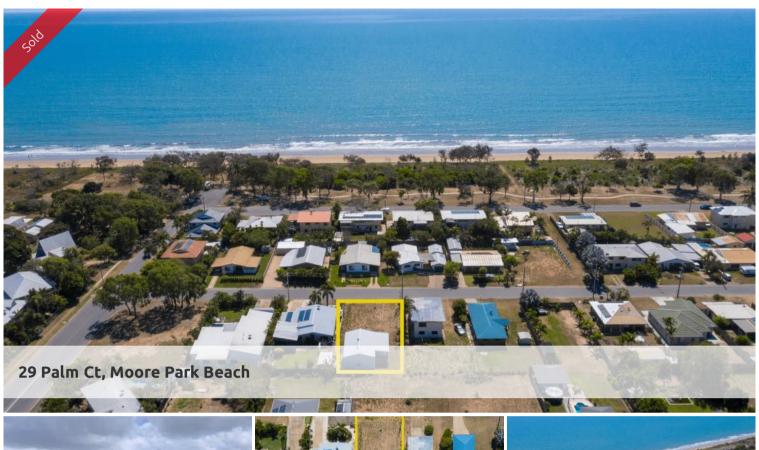

## □ 617 m2

Price SOLD
Property Type Residential
Property ID 946
Land Area 617 m2