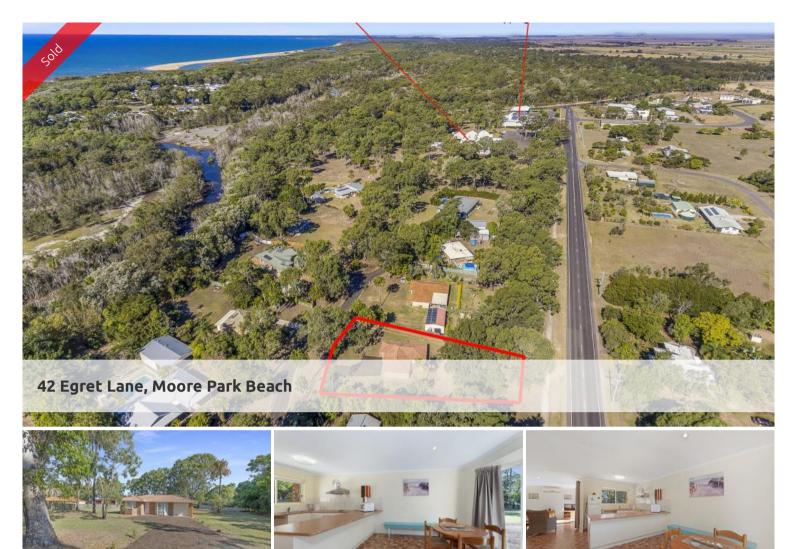

# Central Position!

This neat and tidy 3 bedroom 1 bathroom home sits on a 2030m2 parcel of land only a few minutes walk to the Tavern and the IGA shoppling complex. Recently painted and set up as a holiday let this property would suit a couple starting out with the yard as a blank canvas. The home has airconditioning and ceiling fans and an attached single garage. The beach is only 10 minutes walk away and Bundaberg an easy 15 minute drive.

## 🔚 3 🔊 1 🛱 1 🗔 2,030 m2

| Price         | SOLD        |
|---------------|-------------|
| Property Type | Residential |
| Property ID   | 938         |
| Land Area     | 2,030 m2    |