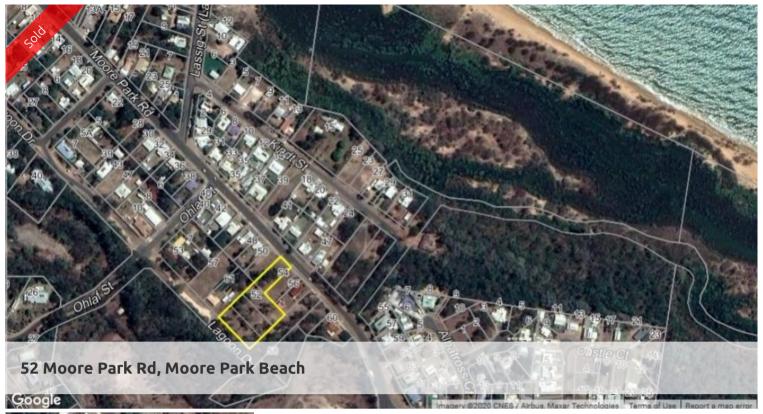

## Buy Now!

Land is selling fast here in paradise! Don't miss out, borders are open and buyers are coming! This level selectively cleared 1000m2 parcel of land is situated within walking distance to the Tavern Shops and the Beach!

**1,000 m2** 

Price SOLD
Property Type Residential
Property ID 923
Land Area 1,000 m2