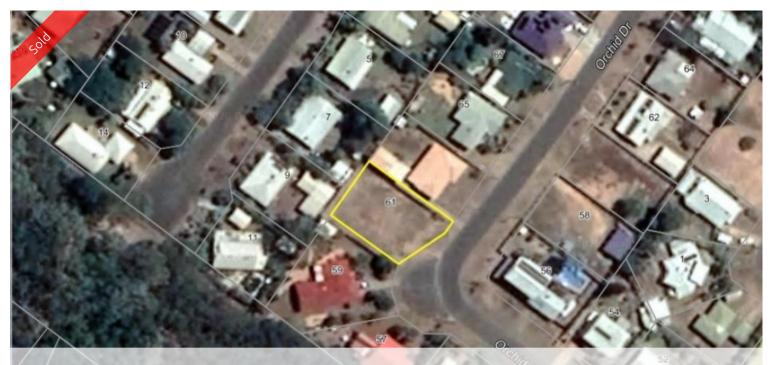

# 61 Orchid Dr, Moore Park Beach

## Don't Miss Out!

This 729m2 parcel of lands is situated in a quiet street only a few minutes walk to the beach ,clubs and shops. Cleared, level and ready to build your beach house on and only 15 minutes to Bundaberg.

### 🗔 729 m2

| Price         | SOLD        |
|---------------|-------------|
| Property Type | Residential |
| Property ID   | 918         |
| Land Area     | 729 m2      |