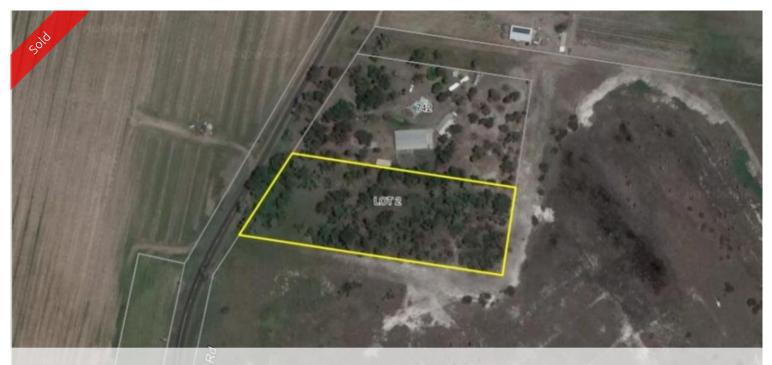

# Lot 2 Gooburrum Road, Moore Park Beach

## Lifestyle Block!

This 10,000 m2 parcel of land is ideally situated only 8 minutes drive to the Bundaberg CBD and only 5 minutes to the spectacular Moore Park Beach! Selectively cleared and with a spring fed bore giving ample water, this block is flood free and ready for its new owners to build their dream home.

### 🗔 10,000 m2

| Ргісе         | SOLD for \$200,000 |
|---------------|--------------------|
| Property Type | Residential        |
| Property ID   | 900                |
| Land Area     | 10,000 m2          |