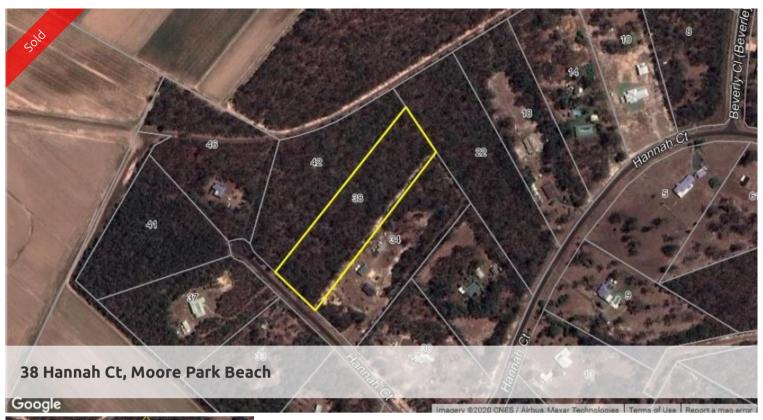

## Bargain 5 Acres!

This 5 acres block is situated between the River and the beautiful Moore Park Beach! Only 5 minutes drive to both and a 20 minute drive to Bundaberg!

One of the better priced 5 acres here! Don't miss out!

🖸 2.00 ha

Price SOLD
Property Type Residential
Property ID 886
Land Area 2.00 ha