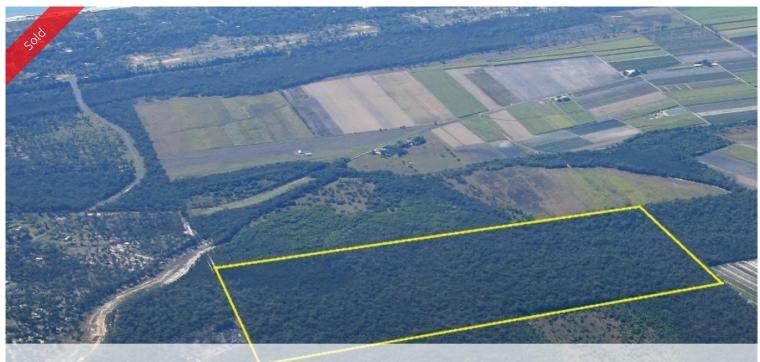

LOT 6 Booyan Rd, Moore Park Beach

INDICATIVE ONLY

# LifeStyle Change!

This 140 acres is suited to the buyer that needs space to move yet still be close to the Beach, the river for fishing and yet only 20 minutes to Bundaberg. Still remant growth that delivers total privacy to escape the hustle and bustle. This won't last long!