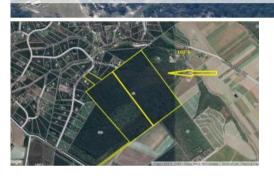

LOT 6 Booyan Rd, Moore Park Beach

INDICATIVE ONLY

# LifeStyle Change!

This 140 acres is suited to the buyer that needs space to move yet still be close to the Beach, the river for fishing and yet only 20 minutes to Bundaberg. Still remant growth that delivers total privacy to escape the hustle and bustle. This won't last long!