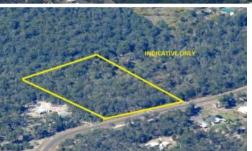

## Lifestyle Acreage!

Just over 6 acres here and only minutes to the Beach and to the Boat Ramp at the Kolan River! 20 minutes to Bundaberg. A horse and or motor bike for the kids!

The above information provided has been furnished to us by the vendor/s. We have not verified whether or not that information is accurate and do not have any belief in one way or the other in its accuracy. We do not accept any responsibility to any person for its accuracy and do no more than pass it on. All interested parties should make and rely upon their own inquiries in order to determine whether or not this information is in fact accurate.

🖸 2.45 ha

Price \$177,500
Property Type Residential
Property ID 859
Land Area 2.45 ha