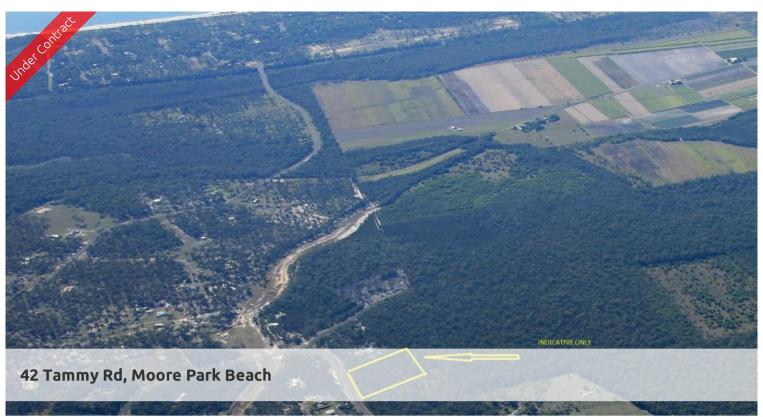

## Lifestyle Acreage!

Just over 6 acres here and only minutes to the Beach and to the Boat Ramp at the Kolan River! 20 minutes to Bundaberg. A horse and or motor bike for the kids!

The above information provided has been furnished to us by the vendor/s. We have not verified whether or not that information is accurate and do not have any belief in one way or the other in its accuracy. We do not accept any responsibility to any person for its accuracy and do no more than pass it on. All interested parties should make and rely upon their own inquiries in order to determine whether or not this information is in fact accurate.

🖸 2.45 ha

Price \$177,500
Property Type Residential
Property ID 859
Land Area 2.45 ha