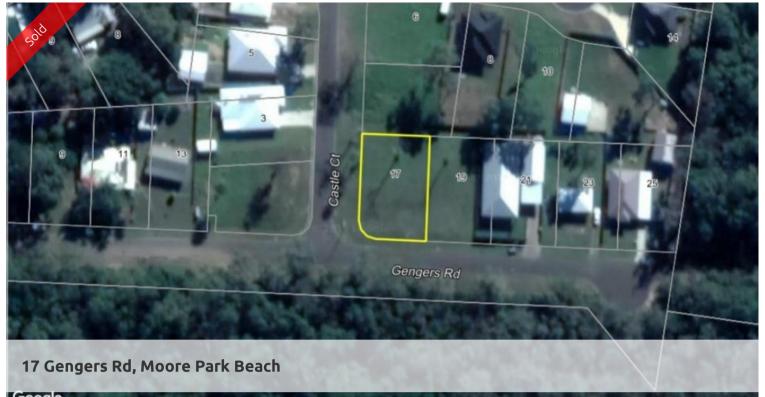

## Build Your Beachside Home Here!

This 805m2 parcel of land is good to go for building your dream home. Level and cleared and in an area that is quiet and amongst quality homes yet only minutes to the shops, Tavern and the beach!

□ 805 m2

SOLD Ргісе Residential **Property Type Property ID** 830 **Land Area** 805 m2