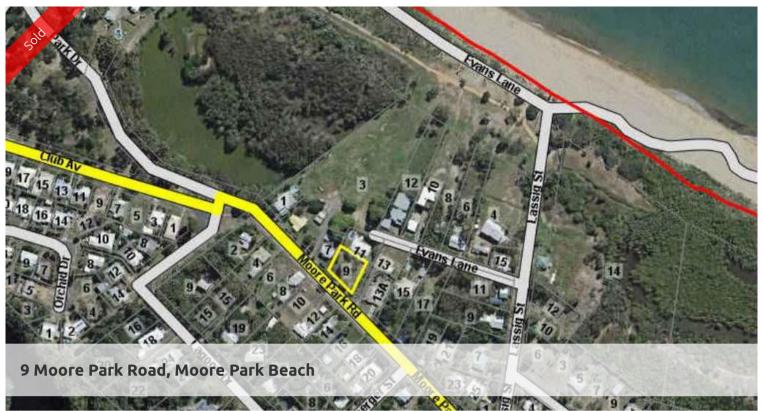

## Sought After Land!

Attractive parcel of land, fenced on 3 sides and selectively cleared. Potential sea views from this 970m2 block of land.

The above information provided has been furnished to us by the vendor/s. We have not verified whether or not that information is accurate and do not have any belief in one way or the other in its accuracy. We do not accept any responsibility to any person for its accuracy and do no more than pass it on. All interested parties should make and rely upon their own inquiries in order to determine whether or not this information is in fact accurate.

Price SOLD
Property Type residential
Property ID 83
Land Area 970 m2