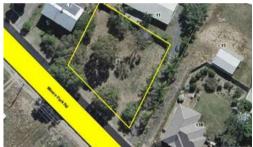

## Sought After Land!

Attractive parcel of land, fenced on 3 sides and selectively cleared. Potential sea views from this 970m2 block of land.

The above information provided has been furnished to us by the vendor/s. We have not verified whether or not that information is accurate and do not have any belief in one way or the other in its accuracy. We do not accept any responsibility to any person for its accuracy and do no more than pass it on. All interested parties should make and rely upon their own inquiries in order to determine whether or not this information is in fact accurate.

Price SOLD
Property Type residential
Property ID 83
Land Area 970 m2