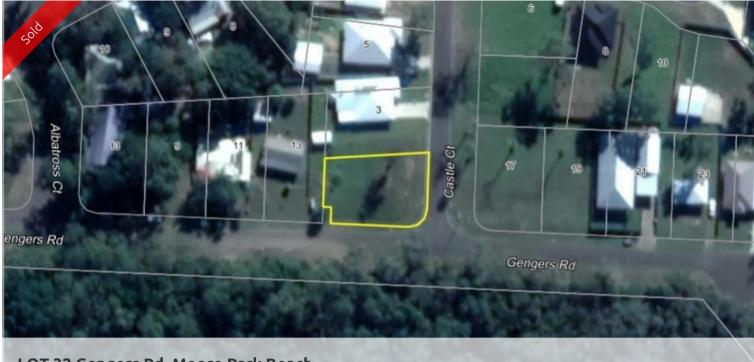

# LOT 32 Gengers Rd, Moore Park Beach

## Cheap Land!

This 810m2 block of land is cleared and level, ready to build on. Only a few minutes walk from the Tavern, IGA Shopping Centre and the Beach with new houses in the area. Centrally located and bargain buying here!

#### 🗔 810 m2

| Ргісе         | SOLD        |
|---------------|-------------|
| Property Type | Residential |
| Property ID   | 815         |
| Land Area     | 810 m2      |