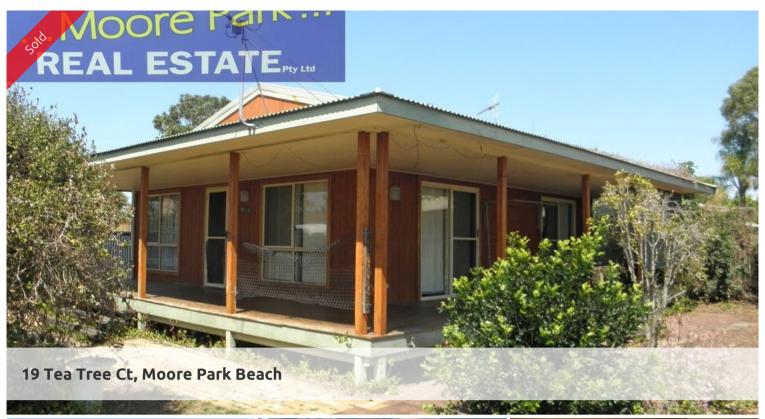

## Need a Project?

This 2 bedroom home sits on 830m2 of land and is only a stones throw from the beach! Timber floors throughout, open plan kitchen and living area and decks on 2 sides to relax on with the cool sea breezes. Threre is a 2 bay shed with a carport to the side and a shower and toilet in the shed. The ideal property for the handyman that requires a project, this property won't last long!