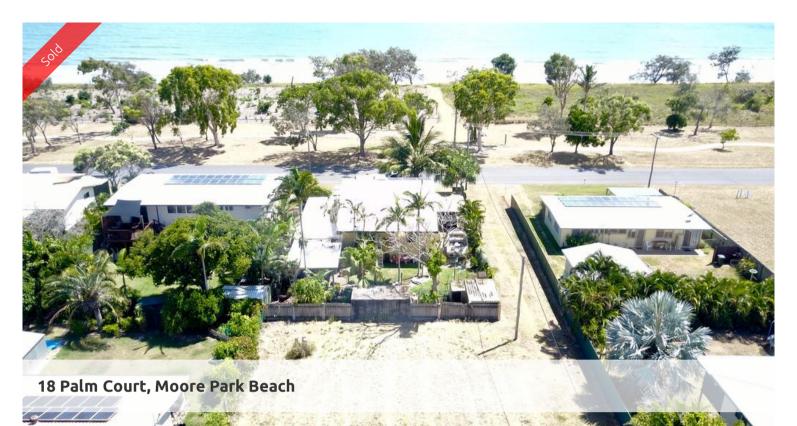

## Only a Stones Throw to the Beach!

This 607m2 parcel of land is so close to the beach, it will only take seconds to walk there by using the adjacent walk way. Cleared, level and ready to build on and in walking distance to the Clubs and kiosk, this property won't last long due to its position!

Price SOLD
Property Type residential
Property ID 758
Land Area 607 m2