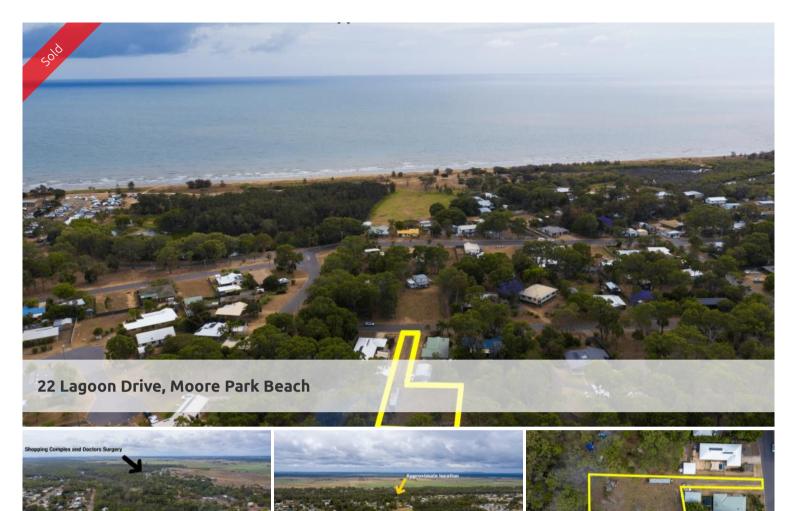

## Private Bushland Setting!

Over half an acre with some great natural treed features. Backs onto a natural lagoon wetland. The middle of the block is cleared of larged trees but the native palms have been retained. Ideal for an elevated home nestled amongst the palms with lagoon views. Only a few minutes walk to the beach and amenities.

## 2,473 m2

Price SOLD
Property Type Residential
Property ID 625
Land Area 2,473 m2