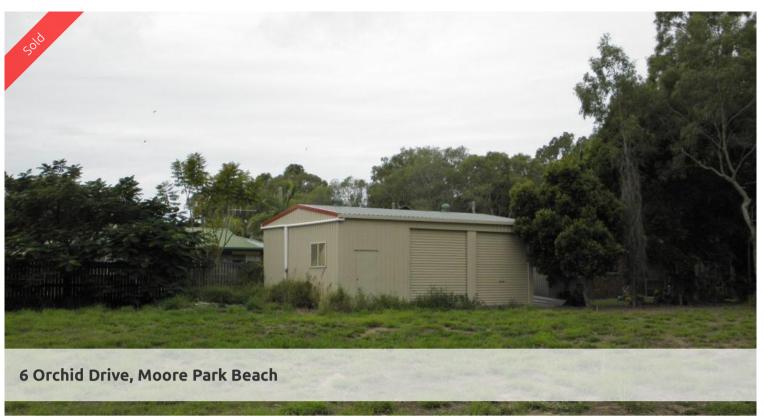

## Make an Offer!

Only 3 minutes walk to the Beach and Clubs! This 658m2 parcel of land has a large shed that is acoroximately  $9m \times 6m$  in size. Situated in a quiet cul de sac and only a short walk to the beach and clubs. Close to the four wheel drive access to fishing, camping and crabbing. Fifteen minutes from Bundaberg!