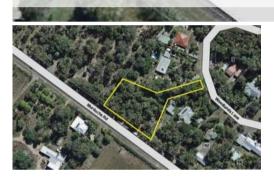

## 8 Woodlands Lane, Moore Park Beach

## Now Reduced!

This 3115m2 parcel of land is close to the Shops and on the road to the school. Still only a short walk to the beach. Good buying here!

The above information provided has been furnished to us by the vendor/s. We have not verified whether or not that information is accurate and do not have any belief in one way or the other in its accuracy. We do not accept any responsibility to any person for its accuracy and do no more than pass it on. All interested parties should make and rely upon their own inquiries in order to determine whether or not this information is in fact accurate.

| SOLD        |
|-------------|
| residential |
| 408         |
| 3,115 m2    |
|             |