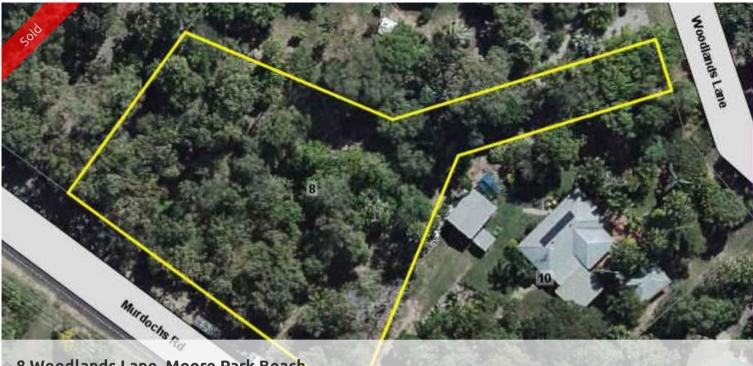

## 8 Woodlands Lane, Moore Park Beach

## Now Reduced!

This 3115m2 parcel of land is close to the Shops and on the road to the school. Still only a short walk to the beach. Good buying here!

The above information provided has been furnished to us by the vendor/s. We have not verified whether or not that information is accurate and do not have any belief in one way or the other in its accuracy. We do not accept any responsibility to any person for its accuracy and do no more than pass it on. All interested parties should make and rely upon their own inquiries in order to determine whether or not this information is in fact accurate.

| SOLD        |
|-------------|
| residential |
| 408         |
| 3,115 m2    |
|             |