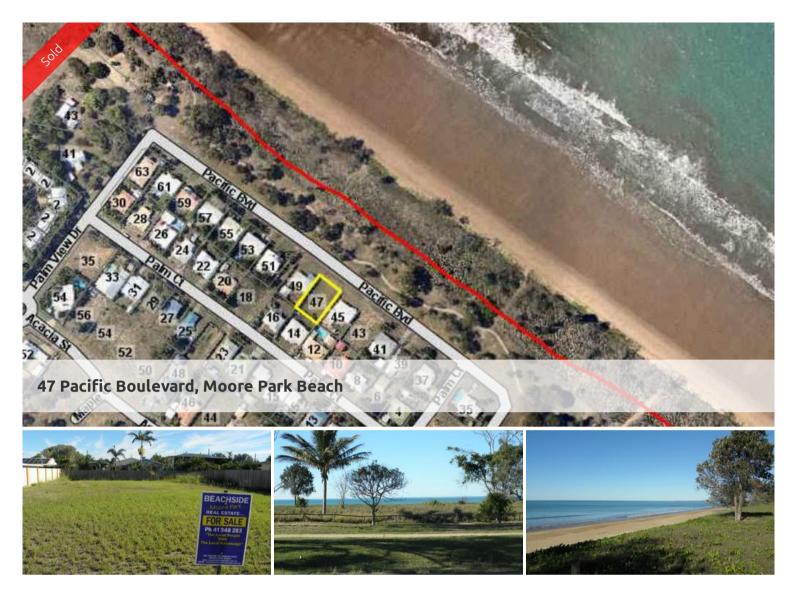

## Vendor Needs To Move On! Cheapest Block Here!

This is a rare opportunity to secure your own peice of sea view land at Moore Park Beach and only 20 minutes drive from Bundaberg! This block is 607m2 in size and is elevated to take full advantage of the coastal outlook.

Price SOLD
Property Type residential
Property ID 186
Land Area 607 m2