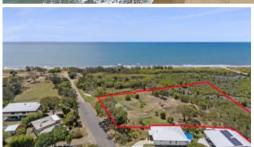

## Almost 6 Acres Beachfront!

How rare is this? Almost 6 acres of beachfront land within walking distance to the Shops, Tavern and Clubs, forget the existing dwelling, build your dream coastal home with uninterrupted sea views. What an Opportunity! Don't Miss Out!

Although you can only utilise around 2 acres of the property, the last vacant one acre beachfront property sold here for almost \$800,000! This property is in a far more enviable position being in walking distance to most of our facilities.

Moore Park Beach - at a glance? .....clean, safe, affordable, under priced by coastal standards...what more could you want?? Price and position - everyone's criteria - we have both!

Moore Park Beach .... An intimate but welcoming and friendly community idyllically situated along one of the regions best beaches at 16 kilometres long. A scenic 21 kilometre drive from Bundaberg through cane fields, macadamia plantations and small crops, Moore Park Beach emerges from the natural vegetation as you near the coast. The original township traditionally offered a cool holiday and fishing retreat to the people living in the outlying areas but recent subdivisions have been attracting interest from overseas and interstate, people looking at opportunities for the increasingly popular lifestyle changes that are the motivation of the new century's property buyers. Ssee how beautiful our weather is and you'll find the beach beyond compare. Imagine strolling, fishing, swimming, sea turtle spotting, relaxing, 4WD Driving, picnicking and anything to do with beach side lifestyle.