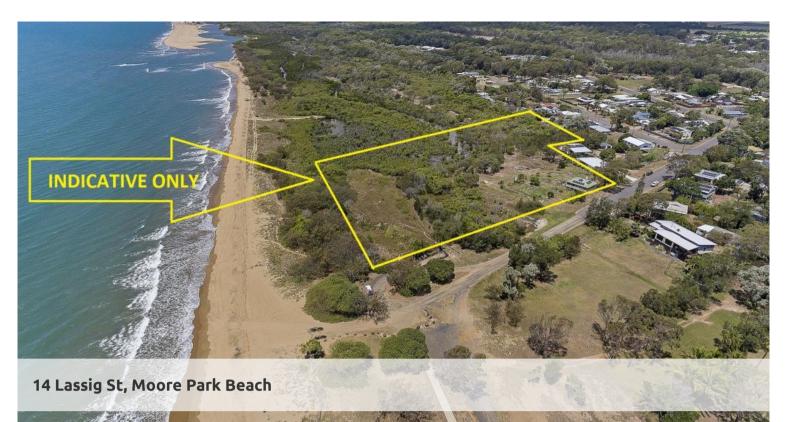

## Almost 6 Acres Beachfront!

How rare is this? Almost 6 acres of beachfront land within walking distance to the Shops, Tavern and Clubs, forget the existing dwelling, build your dream coastal home with uninterrupted sea views. What an Opportunity! Don't Miss Out!

Although you can only utilise around 2 acres of the property, the last vacant one acre beachfront property sold here for almost \$800,000! This property is in a far more enviable position being in walking distance to most of our facilities.

Moore Park Beach - at a glance? .....clean, safe, affordable, under priced by coastal standards...what more could you want?? Price and position - everyone's criteria - we have both!

Moore Park Beach .... An intimate but welcoming and friendly community idyllically situated along one of the regions best beaches at 16 kilometres long. A scenic 21 kilometre drive from Bundaberg through cane fields, macadamia plantations and small crops, Moore Park Beach emerges from the natural vegetation as you near the coast. The original township traditionally offered a cool holiday and fishing retreat to the people living in the outlying areas but recent subdivisions have been attracting interest from overseas and interstate, people looking at opportunities for the increasingly popular lifestyle changes that are the motivation of the new century's property buyers. Ssee how beautiful our weather is and you'll find the beach beyond compare. Imagine strolling, fishing, swimming, sea turtle spotting, relaxing, 4WD Driving, picnicking and anything to do with beach side lifestyle.