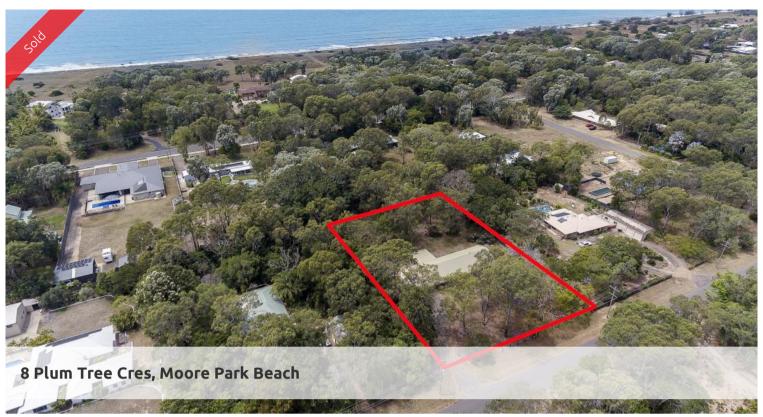

### Solid Home on One acre

This property sits on 1 acre only a short walk to our pristine beach. Featuring 4 bedrooms the main with an ensuite, all bedrooms have wardrobes and ceiling fans. There is an open plan living, dining room and a separate timber kitchen. A breeze way is through a part of the house and can be used as an entertianing area to supplement the outdoor BBQ space. There is an over size double garage and the property is fully fenced.

F 4 № 2 🗐 2 🗔 4,000 m2

Price SOLD
Property Type Residential
Property ID 1038
Land Area 4,000 m2