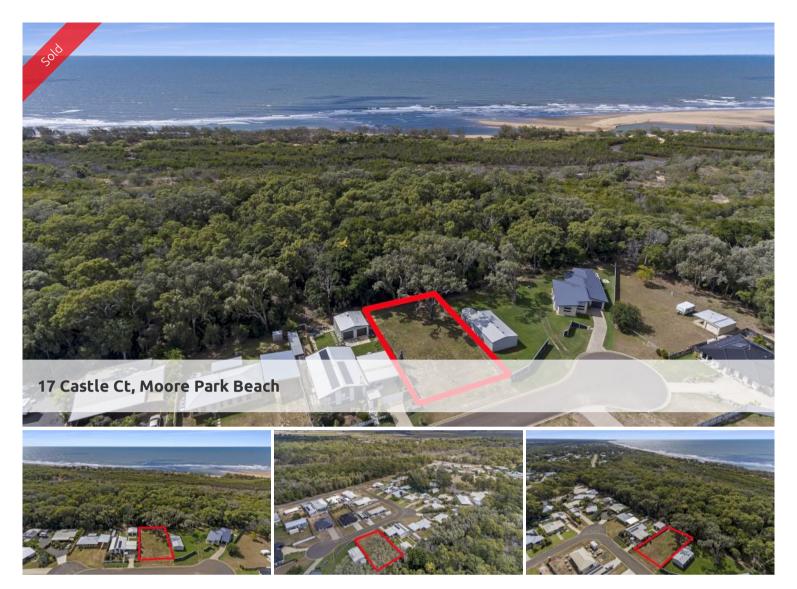

## Close to the Shops and Beach!

Situated within walking distance to the IGA shopping centre and the Tavern, yet still an easy walk to the beach, this 727m2 parcel of land is great buying. Only 15 minutes to Bundaberg, this property will not last long!

## □ 727 m2

Price SOLD for \$160,000

Property Type Residential Property ID 1026 Land Area 727 m2