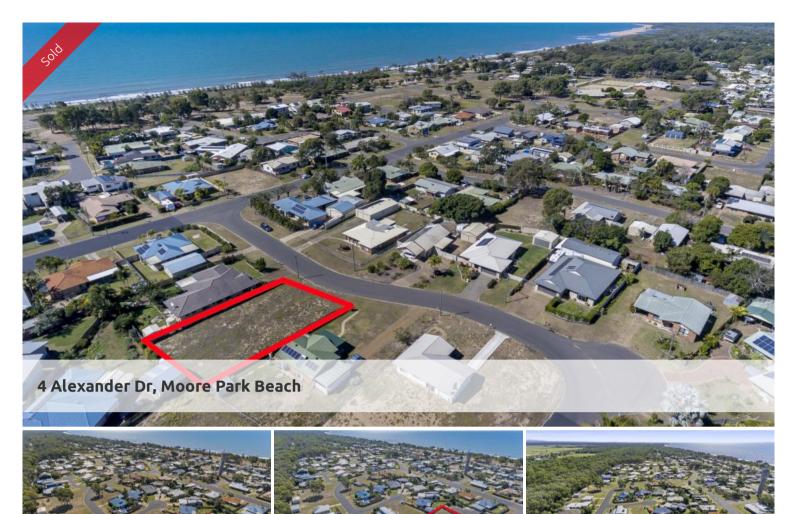

## Not Many of these Left!

This 778m2 parcel of land is just a short walk to our pristine beach and to the center of town and the sporting Clubs. All level, fenced on 3 sides and just waiting for new owners to build their dream home. Land has sold quickly, don't hesitate.

## □ 778 m2

Price SOLD
Property Type Residential
Property ID 1022
Land Area 778 m2