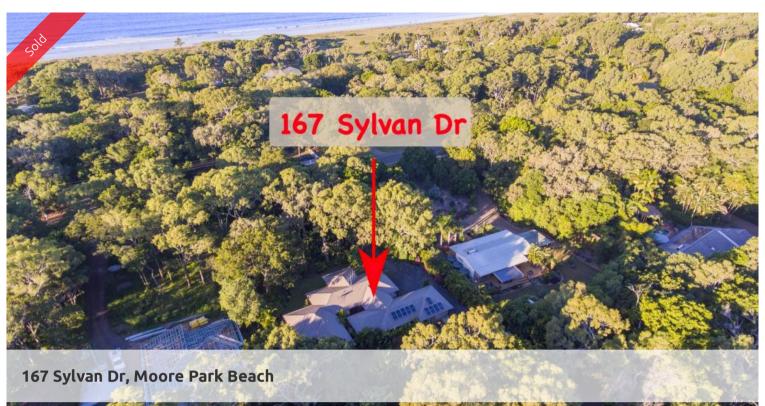

## Your Own Tropical Wonderland!

This is one of the premier properties in Moore Park Beach! This stunning Balinese inspired home sits nestled amongst its own private 1 acre rainforest across the road from our 18 kilometres of pristine sandy beach. Features \*Three bedrooms, the main with a walk through robe and ensuite. The other 2 bedrooms are spacious and all bedrooms have sliding door access to the lush gardens. \*Open plan modern state of the art kitchen and dining which flow out onto the outdoor alfresco entertianining area. \* The separate family room also has vistas to the gardens and the centrally located atrium which is the focus of the home. \*There are tinted windows with security screens throughout and louvre window panels strategically placed to maximise the sea breezes. \*All rooms have air condtioning. \*A double attached garage for the vehicles and 9mt x 6mt shed also for the vehicles doubles as an office and work shop and has an attached 9tm x 3mt covered space. \*The lush tropical gardens have walkways and are maintained by the computerised irrigation system with 10,000lts of yard water and 5000lts of filtered drinking water. \*A 6.3 kwt solar system with optimisers ease the electricity bills. \*There is gas hot water and cooking. This WILL SELL!