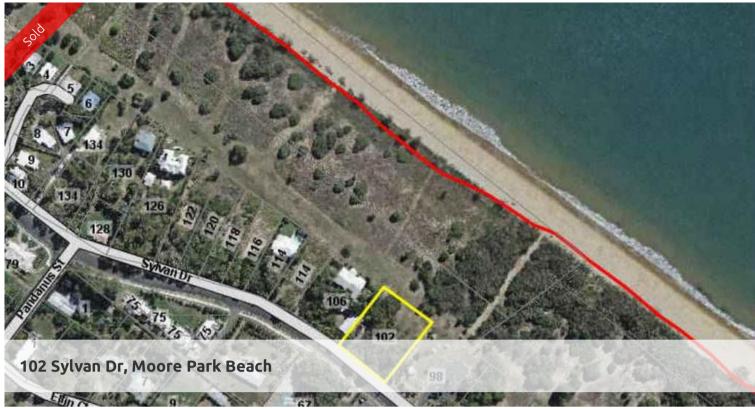

## Potential Here!

This 3201m2 parcel of land is zoned Res B for potential multiple dwellings and is across the road from the cafe. Build smartly to maximise your sea views, develop or have your own peice of coastal paradise.

| Ргісе         | SOLD        |
|---------------|-------------|
| Property Type | residential |
| Property ID   | 725         |
| Land Area     | 3,201 m2    |