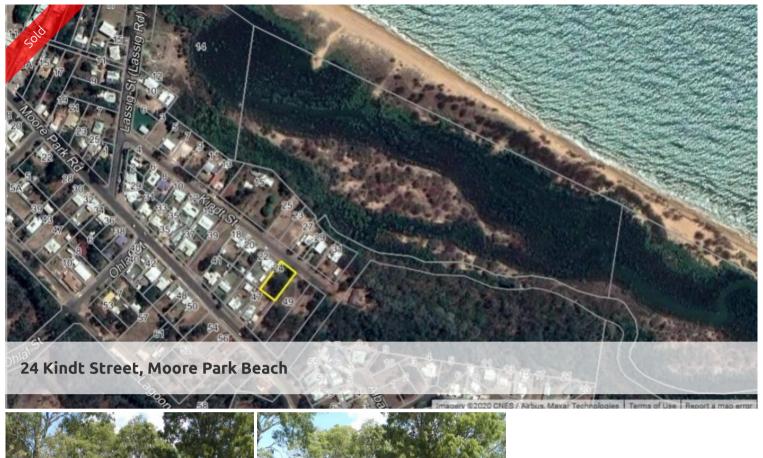

## Close to Everything!

This 1196m2 parcel of land is only a couple of minutes walk to the beach and four wheel drive access. The shopping complex and tavern are only a five minute walk away. This block is ready for you to build your beach life style home!

□ 1,196 m2

Price SOLD
Property Type Residential
Property ID 566
Land Area 1,196 m2

**Agent Details** 