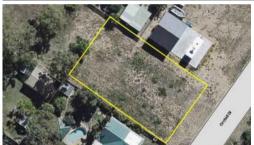

## Are You Ready to Build?

This parcel of land is 730m2 in size, slightly elevated and partially fenced. In a quiet area of town within walking distance to the Clubs, Beach and amenities - perfect if you are ready to build!

Price SOLD
Property Type residential
Property ID 401
Land Area 730 m2